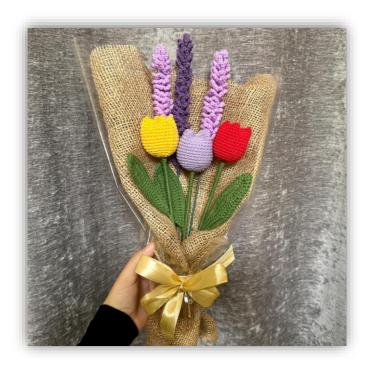

3Tulips +3 lavender Available in different colors

## Flower Bouquet - Pre order Price/Exclusive of Shipping fee \$17.5 Ship to Worldwide

### **Reward Description**

1Tulips +1 lavender
Available in different colors