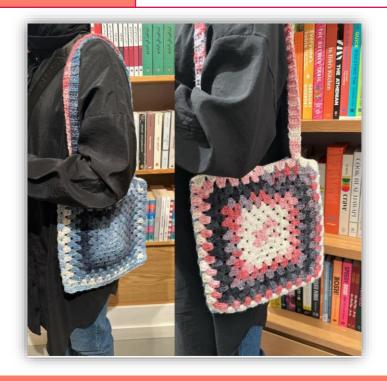

### Two-Sided Tote bag Price/Exclusive of Shipping fee \$21 Ship to Worldwide

### **Reward Description**

Two-sided color tote bag one side is pink, and the other is blue

| Black Tote Bag                  |           |
|---------------------------------|-----------|
| Price/Exclusive of Shipping fee | \$21      |
| Ship to                         | Worldwide |