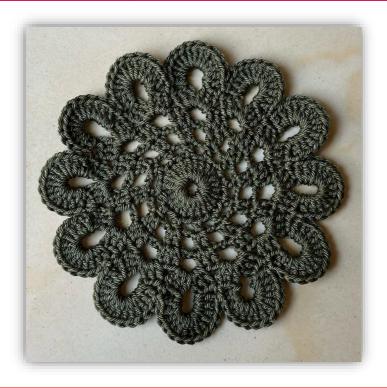

4 Coasters available in different colors (10.5-11.5cm)

| Coasters Package 2 - Pre order  |           |
|---------------------------------|-----------|
| Price/Exclusive of Shipping fee | \$34      |
| Ship to                         | Worldwide |

6 Coasters available in different colors (10.5-11.5cm)

| Girl Doll - Pre order           |           |
|---------------------------------|-----------|
| Price/Exclusive of Shipping fee | \$28      |
| Ship to                         | Worldwide |