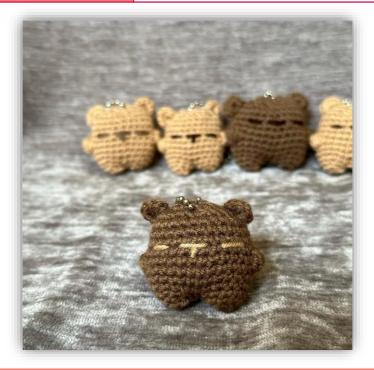

4 Keychain mushrooms with different colors

| Friendship Bears - Pre order    |           |
|---------------------------------|-----------|
| Price/Exclusive of Shipping fee | \$20      |
| Ship to                         | Worldwide |

4 keychain bears with different colors

| Friendship Jellyfish- Pre order |           |
|---------------------------------|-----------|
| Price/Exclusive of Shipping fee | \$22.50   |
| Ship to                         | Worldwide |