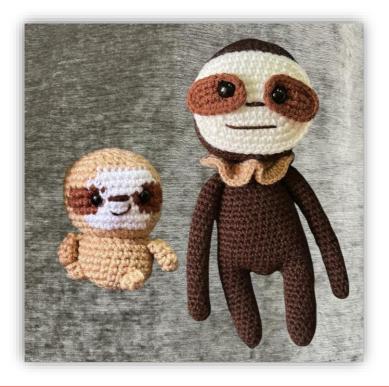

# Sloth Package - Pre order Price/Exclusive of Shipping fee \$41 Ship to Worldwide

### **Reward Description**

Big sloth (19cm) + small sloth (6cm)

\*Optional: (Keychain can be added to the small sloth +200fls)

| Koala doll - Pre order          |           |
|---------------------------------|-----------|
| Price/Exclusive of Shipping fee | \$14.60   |
| Ship to                         | Worldwide |