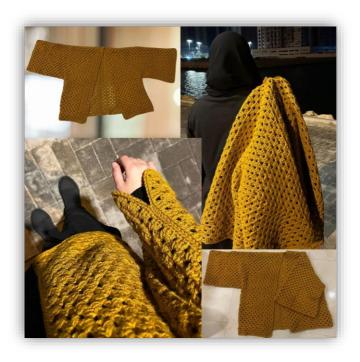

Free-size gold cardigan

| Flower Bouquet - Pre order      |           |
|---------------------------------|-----------|
| Price/Exclusive of Shipping fee | \$49      |
| Ship to                         | Worldwide |