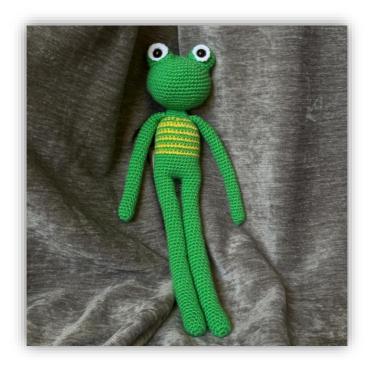

### **Reward Description**

Baby yoda + star keychain

\*Optional: (Keychain can be added to baby yoda +200fils)

| Long Frog - Pre order           |           |
|---------------------------------|-----------|
| Price/Exclusive of Shipping fee | \$28      |
| Ship to                         | Worldwide |

Frog with long hands and legs

| Hexagon Cardigan1               |           |
|---------------------------------|-----------|
| Price/Exclusive of Shipping fee | \$66      |
| Ship to                         | Worldwide |