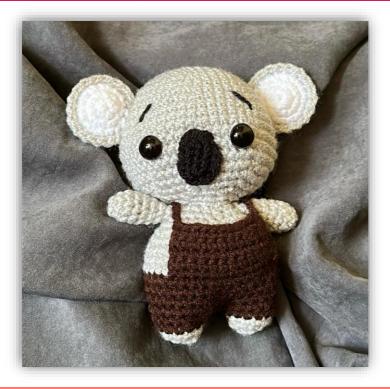

### **Reward Description**

Big sloth (19cm) + small sloth (6cm)

\*Optional: (Keychain can be added to the small sloth +200fls)

| Koala doll - Pre order          |           |
|---------------------------------|-----------|
| Price/Exclusive of Shipping fee | \$14.60   |
| Ship to                         | Worldwide |

Clothe color can be changed.

(11cm)