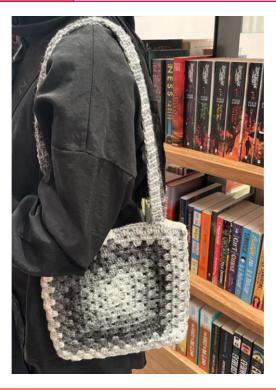

### Two-Sided Tote bag Price/Exclusive of Shipping fee \$21 Ship to Worldwide

### **Reward Description**

Two-sided color tote bag one side is pink, and the other is blue

| Black Tote Bag                  |           |
|---------------------------------|-----------|
| Price/Exclusive of Shipping fee | \$21      |
| Ship to                         | Worldwide |