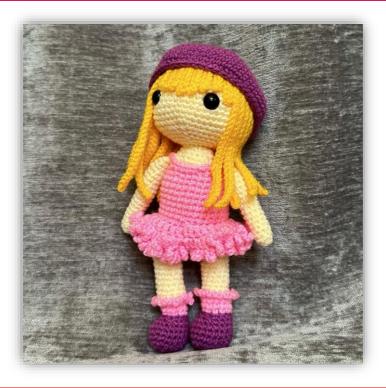

6 Coasters available in different colors (10.5-11.5cm)

| Girl Doll - Pre order           |           |
|---------------------------------|-----------|
| Price/Exclusive of Shipping fee | \$28      |
| Ship to                         | Worldwide |

Customized dress & hair color (20cm)