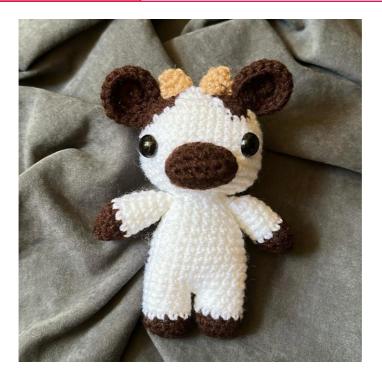

### **Reward Description**

(20cm)

fee

| Cow Doll - Pre order            |           |
|---------------------------------|-----------|
| Price/Exclusive of Shipping fee | \$11      |
| Ship to                         | Worldwide |

Available in different colors (11cm)

\*Optional: (Keychain can be added +200fls)