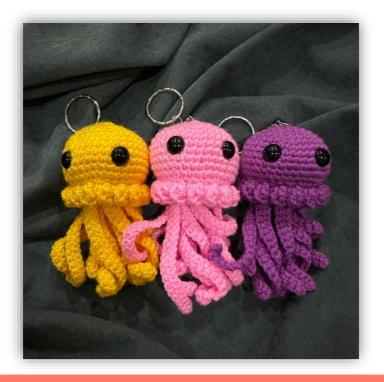

3 keychain jellyfish with different colors

| Blue Eye Keychain               |           |
|---------------------------------|-----------|
| Price/Exclusive of Shipping fee | \$11      |
| Ship to                         | Worldwide |