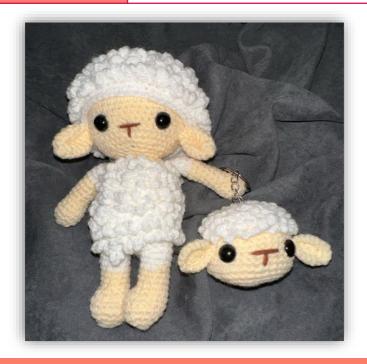

### **Reward Description**

3 mushrooms

| Eid Al-Adha Package - Pre order |           |
|---------------------------------|-----------|
| Price/Exclusive of Shipping fee | \$33      |
| Ship to                         | Worldwide |

Sheep doll + sheep keychain

| Friendship Mushroom - Pre order |           |
|---------------------------------|-----------|
| Price/Exclusive of Shipping fee | \$20      |
| Ship to                         | Worldwide |