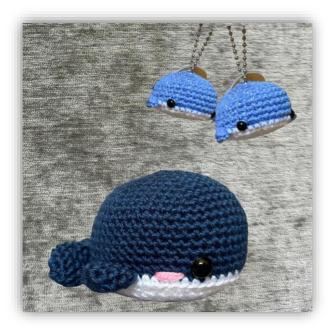

**Crochet by Kawther- Rewards Catalog** 

| Whale package - Pre order       |           |
|---------------------------------|-----------|
| Price/Exclusive of Shipping fee | \$24      |
| Ship to                         | Worldwide |

Medium sized whale + 2 small whale keychains

| Frog package - Pre order        |           |
|---------------------------------|-----------|
| Price/Exclusive of Shipping fee | \$22.5    |
| Ship to                         | Worldwide |