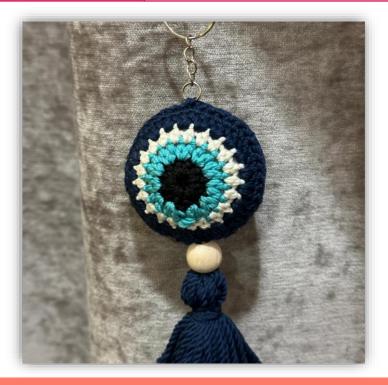

clusive of Shipping fee | \$20      |
| Ship to                         | Worldwide |



4 Keychain mushrooms with different colors

| Friendship Bears - Pre order    |           |
|---------------------------------|-----------|
| Price/Exclusive of Shipping fee | \$20      |
| Ship to                         | Worldwide |



4 keychain bears with different colors

| Friendship Jellyfish- Pre order |           |
|---------------------------------|-----------|
| Price/Exclusive of Shipping fee | \$22.50   |
| Ship to                         | Worldwide |



3 keychain jellyfish with different colors

| Blue Eye Keychain               |           |
|---------------------------------|-----------|
| Price/Exclusive of Shipping fee | \$11      |
| Ship to                         | Worldwide |



1 blue eye keychain

### Two-Sided Tote bag Price/Exclusive of Shipping fee \$21 Ship to Worldwide



### **Reward Description**

Two-sided color tote bag one side is pink, and the other is blue

| Black Tote Bag                  |           |
|---------------------------------|-----------|
| Price/Exclusive of Shipping fee | \$21      |
| Ship to                         | Worldwide |



Shades of black tote bag

| Popcorn Bag                     |           |
|---------------------------------|-----------|
| Price/Exclusive of Shipping fee | \$36      |
| Ship to                         | Worldwide |



Multi-color popcorn bag

### Table mat & Coasters Package - Pre order Price/Exclusive of Shipping fee \$48 Ship to Worldwide



### **Reward Description**

Available in different colors