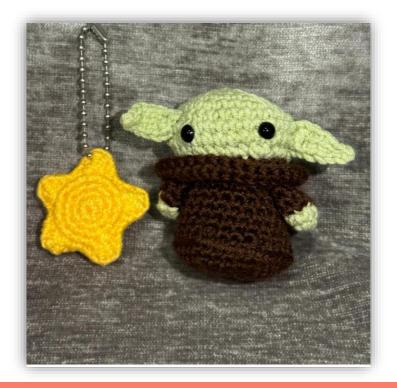

# Baby Yoda Package- Pre order Price/Exclusive of Shipping fee \$16 Ship to Worldwide

### **Reward Description**

Baby yoda + star keychain

\*Optional: (Keychain can be added to baby yoda +200fils)

| Long Frog - Pre order           |           |
|---------------------------------|-----------|
| Price/Exclusive of Shipping fee | \$28      |
| Ship to                         | Worldwide |