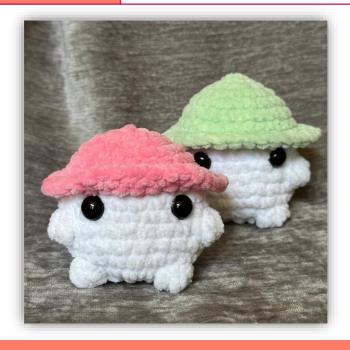

## Mushroom Family Package - Pre Order Price/Exclusive of Shipping fee \$33 Ship to Worldwide

### **Reward Description**

3 mushrooms

| Eid Al-Adha Package - Pre order |           |
|---------------------------------|-----------|
| Price/Exclusive of Shipping fee | \$33      |
| Ship to                         | Worldwide |