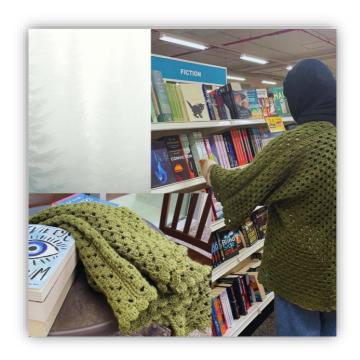

Free-size olive green cardigan

| Hexagon Cardigan 2              |           |
|---------------------------------|-----------|
| Price/Exclusive of Shipping fee | \$79      |
| Ship to                         | Worldwide |