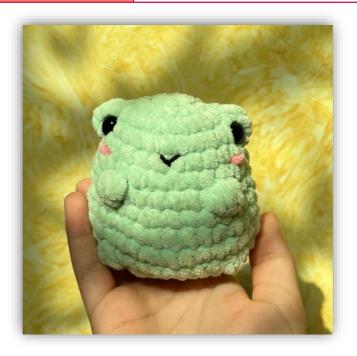

Medium sized whale + 2 small whale keychains

| Frog package - Pre order        |           |
|---------------------------------|-----------|
| Price/Exclusive of Shipping fee | \$22.5    |
| Ship to                         | Worldwide |

2 chunky frogs

\*Optional: (Keychain can be added +200fls)